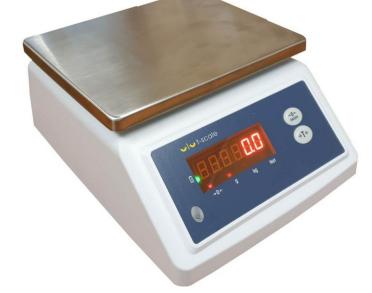

## L2 Checkweighing Scale

 Снеск
 ват ілт
 4
 63

 1968
 1968
 1968
 1968

Heavy duty with overload protection 6 digit 14mm red LED adjustable brightness ABS housing, Stainless Steel goods plate Full capacity tare Power saving sleep mode Selectable power off setting Battery status indication Front and rear display, Rear display can be turned off to save power Mains adaptor + rechargeable battery (220V/50Hz or 6V/5Ah) Selectable weighing units Goods plate 226 x 182mm Scale dimensions 236 x 305 x 132mm Scale weight 3.7kg

| • Model  | • L2-1.5 | • L2-3 | • L2-7.5 | • L2-15 | + L2-30 |
|----------|----------|--------|----------|---------|---------|
| Capacity | • 1.5kg  | • 3kg  | • 7.5kg  | • 15kg  | • 30kg  |
| Division | • 0.1g   | • 0.2g | • 0.5g   | • 1g    | • 2g    |