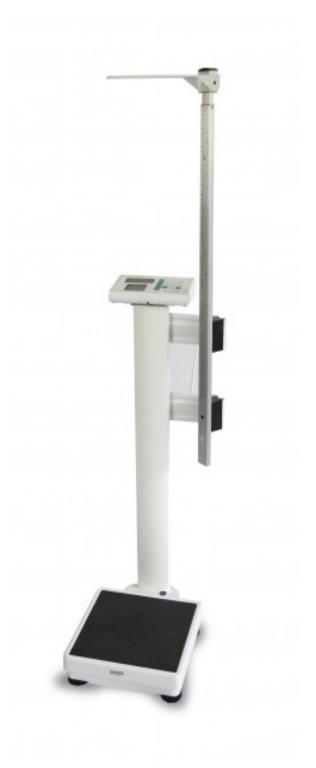

# M-110

Marsden Professional Column Scale

**Unique Design** 

**Heavy Duty Construction** 

**High Capacity** 

**Excellent Accuracy** 

Suitable for Hospital Wards & Outpatient Clinics

# **Optional Height Measure**

## Column Scale

## M-110

### Description

The Marsden M-110 is the ideal scale for hospital clinics and wards.

It has a high capacity, high accuracy, BMI and has optional height measures and printers.