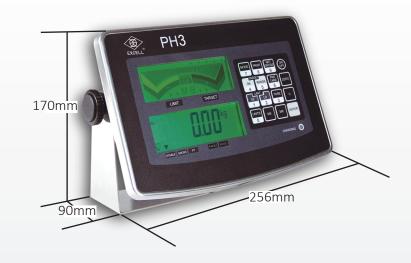

#### **Specifications:**

**Operating Temperature:** -10°C ~ 40°C (14°F ~ 104°F)

Power Source: AC 100V~240V (±10%) DC 12V adapter + DC 6V / 4Ah rechargeable battery

Dimensions: 256 x 170 x 90mm

Display: LCD 6 digits, 25mm height, LED backlight