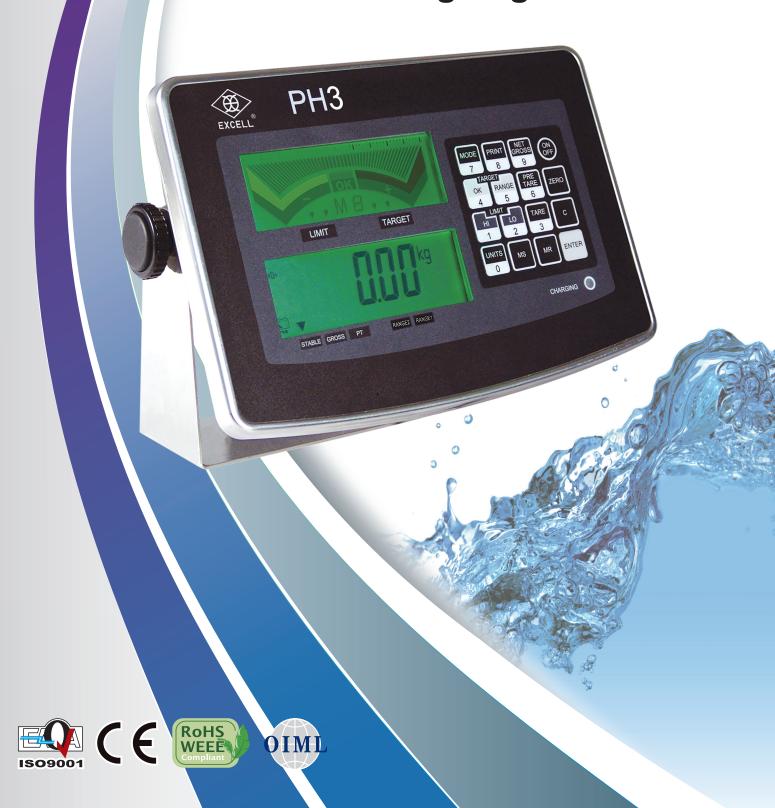

# PH3

Waterproof *IP68*Check-weighing Indicator

### **IP68** Waterproof Check-weighing Indicator

#### **Features:**

- IP68 waterproof check-weighing indicator with 304 stainless steel housing.
- Two adjustable weighing speed: moderate and slow.
- Selectable weighing units: Kilogram(kg), gram(g), pound(lb), and ounce(oz).
- Hi/Lo/OK meter & relay output (max. 10A, 120VAC or 5A, 250VAC).
- Up to 1/30,000 display resolution.
- 10 preset settings, Percentage display, Limit/Target operation modes, Pre-tare function, Net/Gross function, Auto backlight, Auto power-off timer.
- · Auto calibration, Auto zero tracking, Power-saving feature, and Low power indication.
- Adjustable digital filter to suppress weighing fluctuations caused by environmental vibrations.
- Low power warning and charging/discharging protection.
- Can be integrated with weighing platforms of different sizes and capacities for high flexibility in weighing system customization.
- Built-in bi-directional RS-232.