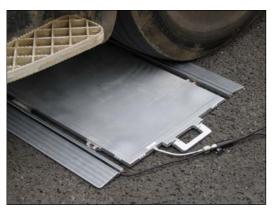

## ULTRA LOW PROFILE AXLE PADS

- These ULTRA Low Profile AXLE PADS are ONLY 18mm HIGH.
- Each pad has a capacity of 20 Tonnes and comes complete with two ramps.
- Dimensions of the VWAP20 are 770mm L x 460mm W x 18mm H (Excluding both ramps)
- Construction is from a lightweight material used in aircraft construction, the overall weight of each pad excluding the ramp is only 19.5kg.