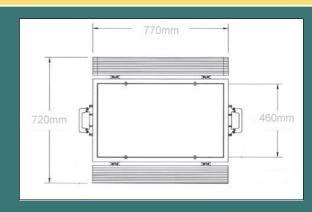

## ULTRA LOW PROFILE AXLE PADS

- These ULTRA Low Profile AXLE PADS are ONLY 18mm HIGH.
- Each pad has a capacity of 20 Tonnes and comes complete with two ramps.
- Dimensions of the VWAP20 are 770mm L x 460mm W x 18mm H (Excluding both ramps)
- Construction is from a lightweight material used in aircraft construction, the overall weight of each pad excluding the ramp is only 19.5kg.