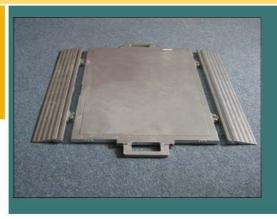

## ULTRA LOW PROFILE AXLE PADS

- These ULTRA Low Profile AXLE PADS are ONLY 18mm HIGH.
- Each pad has a capacity of 20 Tonnes and comes complete with two ramps.
- Dimensions of the VWAP20 are 770mm L x 460mm W x 18mm H (Excluding both ramps)
- Construction is from a lightweight material used in aircraft construction, the overall weight of each pad excluding the ramp is only 19.5kg.