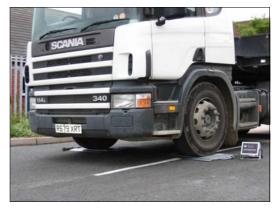

## ULTRA LOW PROFILE AXLE PADS

- These ULTRA Low Profile AXLE PADS are ONLY 18mm HIGH.
- Each pad has a capacity of 20 Tonnes and comes complete with two ramps.
- Dimensions of the VWAP20 are 770mm L x 460mm W x 18mm H (Excluding both ramps)
- Construction is from a lightweight material used in aircraft construction, the overall weight of each pad excluding the ramp is only 19.5kg.