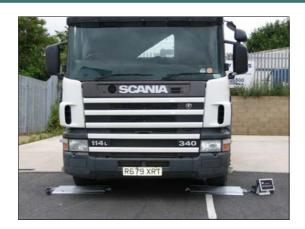

## ULTRA LOW PROFILE AXLE PADS

- These ULTRA Low Profile AXLE PADS are ONLY 18mm HIGH.
- Each pad has a capacity of 20 Tonnes and comes complete with two ramps.
- Dimensions of the VWAP20 are 770mm L x 460mm W x 18mm H (Excluding both ramps)
- Construction is from a lightweight material used in aircraft construction, the overall weight of each pad excluding the ramp is only 19.5kg.