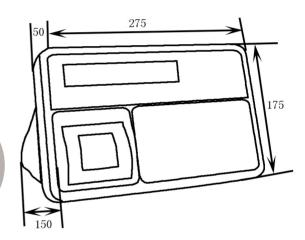

## **O** FEATURES

- Responds quickly with accurate weighing
- 24mm backlight LCD display, attached LED backlight
- Function include units conversion, counting, check weighing, accumulation, animal scale, accumulation, auto print
- time / date / net / tare / gross / accumulation

## **DIMENSION** (mm)



## **O**SPECIFICATIONS

| Model               | T2200                              |
|---------------------|------------------------------------|
| Display             | 24mm backlight LCD display         |
| External resolution | 1/30,000(Max)                      |
| Internal resolution | 1/600,000                          |
| ADC                 | sigma delta                        |
| ADC update          | ≤ 1/10 second                      |
| Keypad              | 7 keys                             |
| Operate temp        | 0℃~+40°C                           |
| Max print width     | 48mm                               |
| Max paper width     | 60mm                               |
| Rating              | 100VAC to 240VAC (switching power) |
| Housing             | ABS