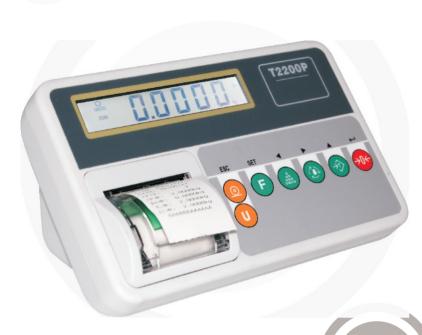

## **O** FEATURES

- Responds quickly with accurate weighing
- 24mm backlight LCD display, attached LED backlight
- Function include units conversion, counting, check weighing, accumulation, animal scale, accumulation, auto print
- time / date / net / tare / gross / accumulation

## **O**SPECIFICATIONS

| Model               | T2200                              |
|---------------------|------------------------------------|
| Display             | 24mm backlight LCD display         |
| External resolution | 1/30,000(Max)                      |
| Internal resolution | 1/600,000                          |
| ADC                 | sigma delta                        |
| ADC update          | ≤ 1/10 second                      |
| Keypad              | 7 keys                             |
| Operate temp        | 0℃~+40°C                           |
| Max print width     | 48mm                               |
| Max paper width     | 60mm                               |
| Rating              | 100VAC to 240VAC (switching power) |
| Housing             | ABS                                |
| Gross Weight        | 1.8kg                              |
|                     |                                    |
|                     |                                    |