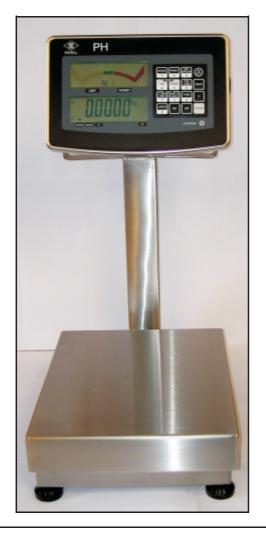

# THE CHECKWEIGHER sealed to IP67

With rechargeable battery over 100 hours of operation

Platform is all stainless steel with an encapsulated load cell, IP67