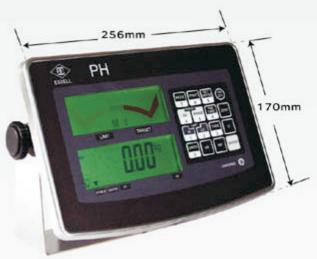

## PH IP67 Waterproof Check Weighing Indicator

#### Features:

- IP 67 waterproof: moisture-proof, mist-proof, with IP67 waterproof and dustproof. (Only the cables with  $\phi 3 \sim \phi 5.5$ mm caliber could be used or will affect the waterproof design)
- Adjustable weighing speed: three weighing speed modes (fast, moderate, and slow) provided
- Selectable units modes: Kilogram (kg), gram (g), pound (lb), and ounce (oz) weighing modes
- HI, OK, LO indication: Large LCD display with HI, OK, LO analog bar indication and the signals for Relay output with max. current 7A, max. voltage 265V AC, 30V DC
- High resolution: the maximum external resolution is 15,000 and the internal is 300000
- Practical functions: 10 preset setting, Percentage display, Simple/Limit/Target operation modes, Pre-tare function, Net/Gross switch function, Auto backlight and Auto power-off timer etc.
- Auto calibration, Auto zero tracking, Auto power off, Adjustable gravity value, and Linearity adjustment
- Built-in bi-directional RS-232 interface and RTC