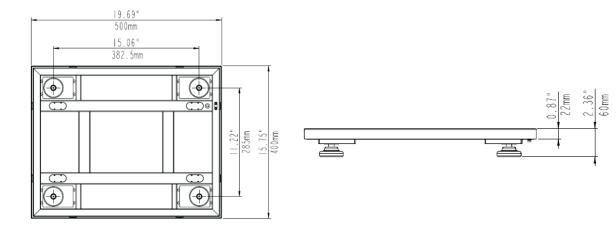

## **Specifications**

| Item             | Parameters                                                                       |                           |
|------------------|----------------------------------------------------------------------------------|---------------------------|
| Model            | PS-102-75                                                                        | PS-102-200                |
| Capacity         | 75kgx0.05kg / 165lbx0.1lb                                                        | 200kgx0.1kg / 440lbx0.2lb |
| Units of Measure | kg, lb                                                                           |                           |
| Display          | 5 1/2 digits, 0.65" (16.51mm) high, 7 segments LCD display with optional backlit |                           |
| Serial Port      | USB                                                                              |                           |
| Power            | 9V 600mA adapter or 1x9V battery                                                 |                           |
| Operation Temp   | -10℃ to 40℃ (14°F to 104°F)                                                      |                           |
| Platform size    | 400x500mm / 15.75"x19.69"                                                        |                           |
| Packing size     | 640x530x250mm/2pcs/ctn                                                           |                           |
| Shipping Weight  | G.W.: 20kg N.W.: 18kg                                                            |                           |
| Approvals        | CE and WEEE directive, UL/CE/BS/VI Energy approved power adapter                 |                           |
| Options          | USB cable                                                                        |                           |

## **Dimensions (mm/inch)**

**57** 

**58**