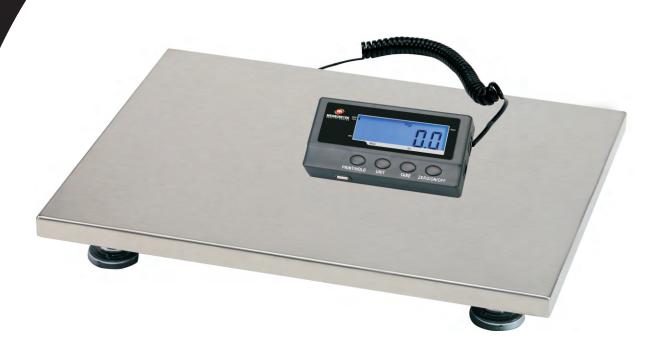

## **PS-102 SHIPPING SCALE**

- FSTN LCD with backlit, clear to see from full angle of view
- 4 keys for easy operation, with HOLD function

- Low profile platform, base in heavy-duty welded structure
- Equipped with four-point high precision Alum. load cells

Constructed with heavy duty welded steel channels Four adjustable leveling feet offers quick stability Large and easy-to-clean stainless steel platform

• Indicator: Rugged ABS housing

LCD display with backlit

4 keys: ZERO/ON/OFF, TARE, UNIT, PRINT/HOLD

• Functions: Weighing, TARE, Hold, Auto-off function