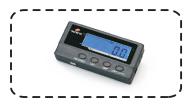

Constructed with heavy duty welded steel channels Four adjustable leveling feet offers quick stability Large and easy-to-clean stainless steel platform

• Indicator: Rugged ABS housing

LCD display with backlit

4 keys: ZERO/ON/OFF, TARE, UNIT, PRINT/HOLD

• Functions: Weighing, TARE, Hold, Auto-off function