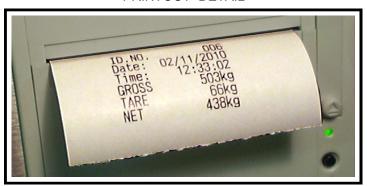

## **CSG LPP WEIGHING INDICATOR with PRINTER**

PRINTOUT DETAIL

## **CSG LPP SPECIFICATIONS**

High quality, low cost printing weighing indicator in a durable stainless steel case. Prints Date, Time, Gross / Net / Tare weights and consecutive number.

Dimensions: 11.4" long x 2.6" wide x 5.5" high (not including mounting bracket)