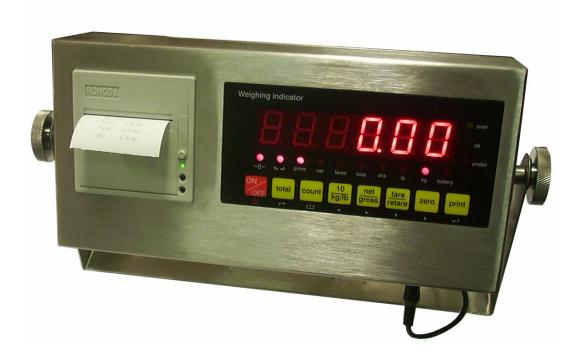

## **CSG LPP WEIGHING INDICATOR with PRINTER**

PRINTOUT DETAIL

## **CSG LPP SPECIFICATIONS**

High quality, low cost printing weighing indicator in a durable stainless steel case. Prints Date, Time, Gross / Net / Tare weights and consecutive number.

Dimensions: 11.4" long x 2.6" wide x 5.5" high (not including mounting bracket)

Large, easy to read 6 digit LED display

Zero, gross, net, accumulation, printing, counting & animal weighing modes.

Tare function

Weight readout in Pounds or Kilograms

Capable of powering up to 6 x 350 ohm load cells

Display resolution 30,000

Internal count resolution 2,000,000

Mains powered - Supply voltage 100-240v

Operating temperature -10 to 40 C.

Storage temperature - 40 to 70 C.

Suitable for Wall, Table or Column mounting.