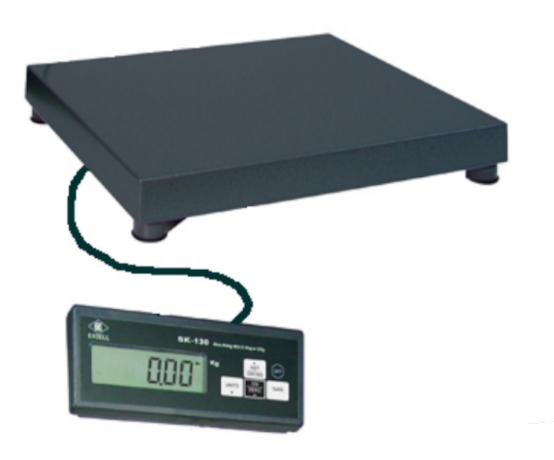

# **SK-130** VETERINARY SCALE

## SK-130

#### Features:

- 1/3.000 display resolution
- · Weighing units available In kg. g. lb. and oz
- Wall or desK mounted design
- · Large size LCD (digit height 25mm) with LED backlight
- Quick weighing function, simple counting (pcs) function, animal weighing mode.
- Auto zero tracking; Adjustable gravity value
- · Net/Gross indication; Hold function; Low power indication and auto power off
- Environmental Alter setting for better performance
- · Compact platform structure with stainless steel platter

### Specifications

| Model                     | Capacity                                 | Division     |
|---------------------------|------------------------------------------|--------------|
| SK130-30                  | 30kg(60 lb)                              | 10g(0.02 lb) |
| SK130-60                  | 60kg(120 lb)                             | 20g(0.06 lb) |
| Operating Temperature :   | 0°C ~ 40°C (32°F ~ 104°F)                |              |
| Power Source : DC 9V +    | 4 x UM-3 1.5V dry batteries(not induded) |              |
| Dimensions : SX-130:300   | 0x350mm (X Shape Aluminum Supports)      |              |
| Platter Size : 300 x 225m | ım (W x D)                               |              |

LCD Display : LCD. 51/2 digits. 25mm(height), LED backlight

6F, No. 127, Lane 235, Baoqiao Rd., Xindian District, New Taipei City 23145, Taiwan

EXCELL

Since 1979

pm-all@excell.com.tw

https://www.excell-scale.com