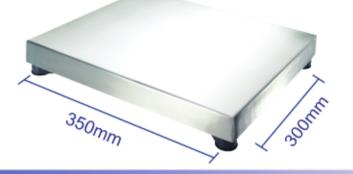

### Specifications

| Model                     | Capacity                                 | Division     |
|---------------------------|------------------------------------------|--------------|
| SK130-30                  | 30kg(60 lb)                              | 10g(0.02 lb) |
| SK130-60                  | 60kg(120 lb)                             | 20g(0.06 lb) |
| Operating Temperature :   | 0°C ~ 40°C (32°F ~ 104°F)                |              |
| Power Source : DC 9V +    | 4 x UM-3 1.5V dry batteries(not induded) |              |
| Dimensions : SX-130:300   | 0x350mm (X Shape Aluminum Supports)      |              |
| Platter Size : 300 x 225m | ım (W x D)                               |              |